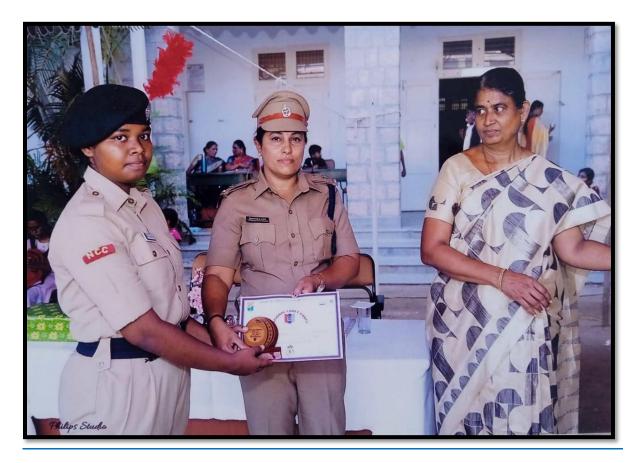

This is to certify that Regt. No.TN&JSWA838338Rank ...CDT......Name .P. ROJANA LAKSHMI...

FLAG. AREA. COMPETITION during the academic year .. 2021 - .. 2022 ...

Associate NCC Officer Lt.Dr. P. Karpagavalli